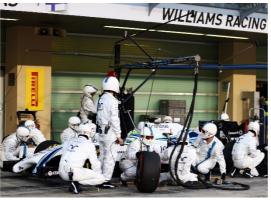

## **Bright Doors for Fast Cars**

Butzbach supplied 81 fibreglass doors in the pit stop lane of the formula 1 race track in Abu Dhabi. Further doors, among them some HTU sectional doors, have been installed at the Parc Fermé, (the after-race parking lot for the racing cars) as well as for medical center.

# Formula 1 Race Track Abu Dhabi (AE)

Technicians working on site express their excitement about the bright working spaces at the inside which make a significant difference to other race tracks where only too often conventional sandwich doors can be found. All that under consideration of confidentiality in respect to the work being done inside – despite its translucency the fiberglass does not allow curious glances.