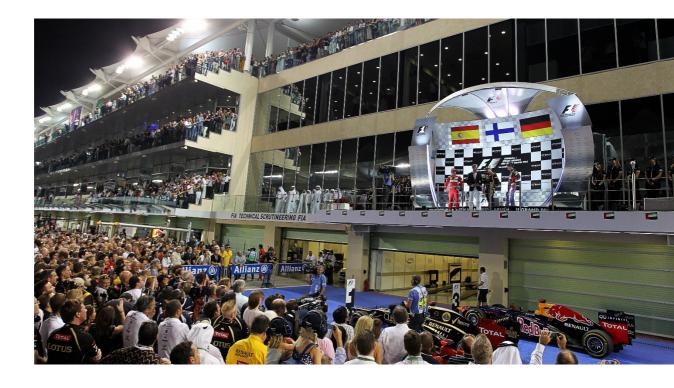

## **Bright Doors for Fast Cars**

Butzbach supplied 81 fibreglass doors in the pit stop lane of the formula 1 race track in Abu Dhabi. Further doors, among them some HTU sectional doors, have been installed at the Parc Fermé, (the after-race parking lot for the racing cars) as well as for medical center.

Apart of the outstanding reliability and the special optical appearance, the impact of light at the inside of the pit building have been crucial criteria for choosing Butzbach for this prestigious project.