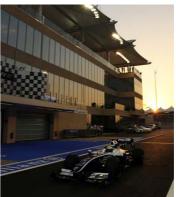

## **Bright Doors for Fast Cars**

Butzbach supplied 81 fibreglass doors in the pit stop lane of the formula 1 race track in Abu Dhabi. Further doors, among them some HTU sectional doors, have been installed at the Parc Fermé, (the after-race parking lot for the racing cars) as well as for medical center.

Apart of the outstanding reliability and the special optical appearance, the impact of light at the inside of the pit building have been crucial criteria for choosing Butzbach for this prestigious project.

# Formula 1 Race Track Abu Dhabi (AE)

Technicians working on site express their excitement about the bright working spaces at the inside which make a significant difference to other race tracks where only too often conventional sandwich doors can be found. All that under consideration of confidentiality in respect to the work being done inside – despite its translucency the fiberglass does not allow curious glances.