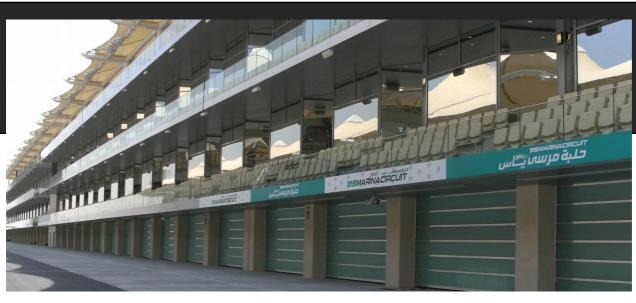

#### **Product:**

75 stacking doors SPACELITE®

6 sectional doors SECTIOLITE®

## **Bright Doors for Fast Cars**

Butzbach supplied 81 fibreglass doors in the pit stop lane of the formula 1 race track in Abu Dhabi. Further doors, among them some HTU sectional doors, have been installed at the Parc Fermé, (the after-race parking lot for the racing cars) as well as for medical center.

# Formula 1 Race Track Abu Dhabi (AE)

Technicians working on site express their excitement about the bright working spaces at the inside which make a significant difference to other race tracks where only too often conventional sandwich doors can be found. All that under consideration of confidentiality in respect to the work being done inside – despite its translucency the fiberglass does not allow curious glances.